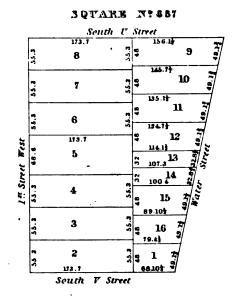

| 55.3   | 4              | . 18              | 35<br>35  |                      |
|             | \$5.3  | 3              | 19                | 55.3      |                      |
|             | 55.3   | 2              | 173.7             | 53.3      |                      |
|             |        | South          | 0 Street          |           |                      |

# SQUARE Nº 866

|       | 173.7 | 173.7 |         |
|-------|-------|-------|---------|
| 55.3  | 6     | 7     | 55.3    |
| 55.3  | Б     | 8     | 55.3    |
|       | 113.7 | 173.7 |         |
| 5.5.8 | 4     | 9     | 55.3    |
| 28.5  | 3     | 10    |         |
| 57.3  | 2     | 1     | 57.3 29 |
| 6     | 173.7 | 173.7 |         |

## SQUARE Nº 651



## SQUARE N:658



, 











# SQUARE E.OF Nº884









# SQUARE S. DY Nº887













• .

#### SQUARE Nº 616



# SQUARE Nº611



# SQUARE N:618





. • -



Capitol Square

. • . . •









|   |   |   |     | , |
|---|---|---|-----|---|
|   | • |   |     |   |
|   |   |   |     |   |
|   |   |   |     |   |
| · |   |   |     |   |
|   |   |   |     |   |
|   |   |   |     |   |
|   |   |   |     |   |
|   | ı |   |     |   |
|   |   |   |     | , |
|   |   |   | . ' |   |
|   | , |   |     |   |
|   |   |   |     |   |
|   |   |   |     |   |
|   |   |   |     |   |
|   | • | , |     |   |
|   |   |   |     |   |
| · |   |   |     |   |
|   |   |   |     |   |
|   |   |   |     | • |
| · |   |   |     |   |
|   |   |   |     |   |
|   |   |   |     | • |

### SQUARB Nº102

| 115. 6<br>IL | 178.8